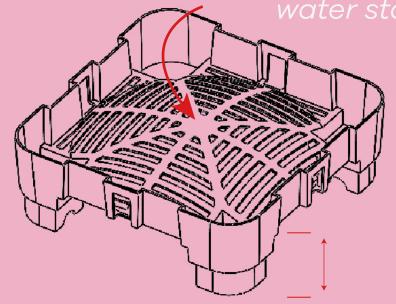

#### Raised and sloped bottom:

a maximum distance of 5 cm from the ground prevents waterlogging and protects against fungal diseases.

#### **Enhanced drainage and aeration:**

wide grid bottom and side holes ensure maximum air flow.

MOREberry is the 100% Made in Italy pot designed for those who don't settle for compromises.

5 cm maximum height with slope to prevent water stagnation