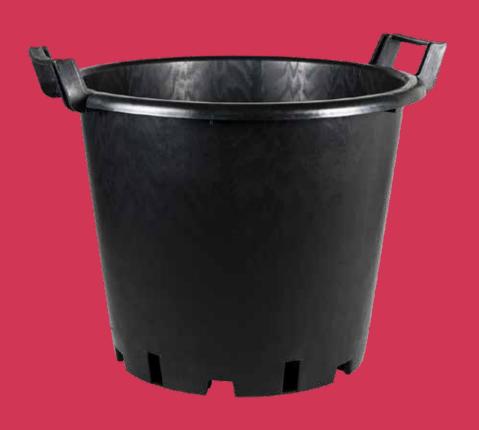

## High Nursery Pot 20/L

Ø h lt 20 cm 26 cm 6,5

40/AM TUB

Discover the 30-liter 40/AM Pro Nursery Tub made of polyethylene, perfect for growing fruit plants! With ergonomic handles for a secure and comfortable grip, this tub is the ideal solution for your cultivation needs.

The raised bottom allows plant to breathe, enhancing drainage through multiple drainage holes and ensuring better growth.

Thanks to improved ventilation compared to standard tubs, roots receive optimal oxygenation and right nutrients control, preventing water stagnation.

Thanks to its long lasting raw material, it provides reliable protection even in the heavy weather conditions.

Choose the 40/AM Pro Nursery Tub and achieve outstanding results in your outdoor cultivation!

Ø ext. Ø int. h lt.
40 cm 35 cm 32 cm 30,0

via L. Galvani, 18 51010 Massa e Cozzile (PT) - Italy tel. +39 0572 70277 info@bamaplast.it

www.bamaplast.it