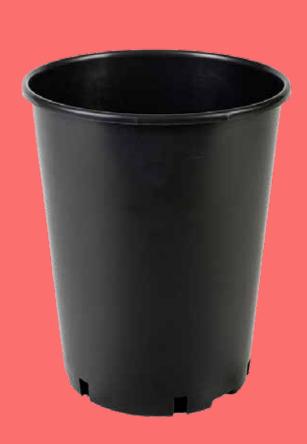

## 

Discover the Bamaplast Blueberry Series and redefine how you grow blueberries.

Imagine having full control over your plants' water needs in any season and location: with the **Blueberry** pots, this is possible.

The excellent drainage, ensured by its design specifically studied for the root system, prevents harmful water stagnation and avoids spread of pathogens from plant to plant that hurt production yield. The advanced bottom, specifically tailored for this type of cultivation, guarantees proper root oxygenation, better fertigation control and lower use of chemicals.

The raised bottom keeps the pot off the ground, allowing roots to breathe and enhance drainage through multiple holes.

With the Bamaplast Blueberry Series, you have everything you need to make your blueberries thrive like never before.