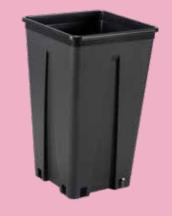

#### Raised and sloped bottom:

a maximum distance of 5 cm from the ground prevents waterlogging and protects against fungal diseases.

#### Refined and durable feet:

the 3 cm feet fully insulate root system from the ground without compromising the pot stability.

#### **Enhanced drainage and aeration:**

wide grid bottom and side holes ensure maximum air flow.

MOREberry is the 100% Made in Italy pot designed for those who don't settle for compromises.

5 cm maximum height with slope to prevent water stagnation