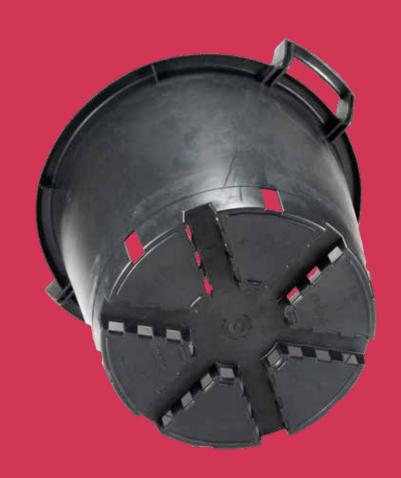

## High Nursery Pot 20/L

Ø h lt 20 cm 26 cm 6,5

40/AM TUB

Discover the 30-liter 40/AM Pro Nursery Tub made of polyethylene, perfect for growing fruit plants! With ergonomic handles for a secure and comfortable grip, this tub is the ideal solution for your cultivation needs.

The raised bottom allows plant to breathe, enhancing drainage through multiple drainage holes and ensuring better growth.

Thanks to improved ventilation compared to standard tubs, roots receive optimal oxygenation and right nutrients control, preventing water stagnation.

Thanks to its long lasting raw material, it provides reliable protection even in the heavy weather conditions.

Choose the 40/AM Pro Nursery Tub and achieve outstanding results in your outdoor cultivation!

Ø ext. Ø int. h lt.
40 cm 35 cm 32 cm 30,0

via L. Galvani, 18 51010 Massa e Cozzile (PT) - Italy tel. +39 0572 70277 info@bamaplast.it

www.bamaplast.it