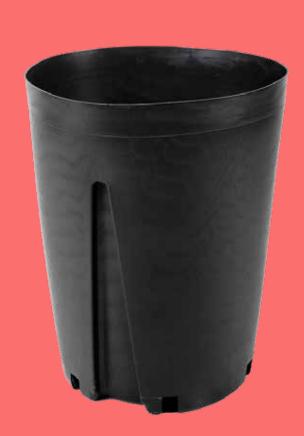

# HIGH NURSERY SERIES

Maximize the productivity of your plants with our **High Nursery** pot Series, specifically designed for fruit plants with taproots that require a strong and healthy root system.

Made from polyethylene, this pot is built to last, making it ideal for outdoor nursery cultivation.

Choose the quality and reliability of the High Nursery pot to achieve the best results for your fruit plants!