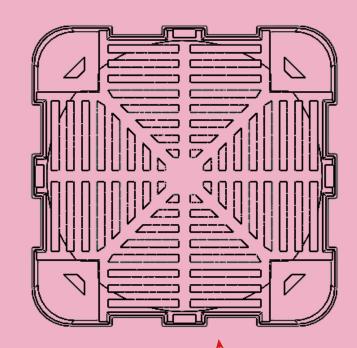

#### **Enhanced drainage and aeration:**

wide grid bottom and side holes ensure maximum air flow.

MOREberry is the 100% Made in Italy pot designed for those who don't settle for compromises.

5 cm maximum height with slope to prevent water stagnation

3 cm high feet for better roots isolation.

Refined grid bottom with more open area compared to our classic pots with grid bottom.

| COMING SOON | 5,0 lt.  |
|-------------|----------|
| 20x20x27    | 7,0 lt.  |
| COMING SOON | 11,0 lt. |