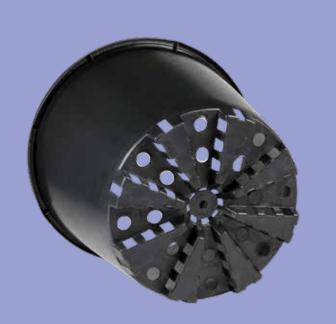

The raised bottom keeps the pot off the ground, allowing roots to breathe and enhance drainage through multiple holes.

With the Bamaplast Blueberry Series, you have everything you need to make your blueberries thrive like never before.

### **OUR KEY BENEFITS:**

**VENTILATION** 

REINFORCED RIM

BETTER DRAINAGE

**IMPROVED ROOT OXYGENATION** 

FAST GROWING **TIMES** 

MADE TO LAST **OVER TIME** 