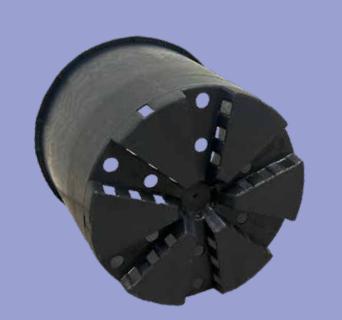

#### Raised and sloped bottom:

a maximum distance of 5 cm from the ground prevents waterlogging and protects against fungal diseases.

#### Refined and durable feet:

the 3 cm feet fully insulate root system from the ground without compromising the pot stability.

#### **Enhanced drainage and aeration:**

wide grid bottom and side holes ensure maximum air flow.

MOREberry is the 100% Made in Italy pot designed for those who don't settle for compromises.

5 cm maximum height with slope to prevent water stagnation