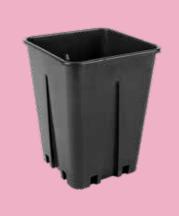

## 

Discover the Bamaplast Blueberry Series and redefine how you grow blueberries.

Imagine having full control over your plants' water needs in any season and location: with the **Blueberry** pots, this is possible.

The excellent drainage, ensured by its design specifically studied for the root system, prevents harmful water stagnation and avoids spread of pathogens from plant to plant that hurt production yield. The advanced bottom, specifically tailored for this type of cultivation, guarantees proper root oxygenation, better fertigation control and lower use of chemicals.

The raised bottom keeps the pot off the ground, allowing roots to breathe and enhance drainage through multiple holes.

With the Bamaplast Blueberry Series, you have everything you need to make your blueberries thrive like never before.