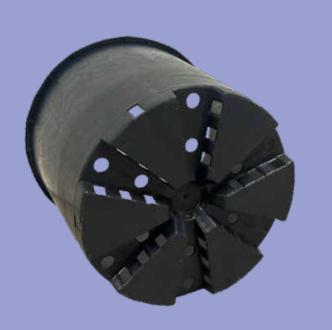

#### Raised and sloped bottom:

a maximum distance of 5 cm from the ground prevents waterlogging and protects against fungal diseases.

#### Refined and durable feet:

the 3 cm feet fully insulate root system from the ground without compromising the pot stability.

#### **Enhanced drainage and aeration:**

wide grid bottom and side holes ensure maximum air flow.

MOREberry is the 100% Made in Italy pot designed for those who don't settle for compromises.

5 cm maximum height with slope to prevent water stagnation