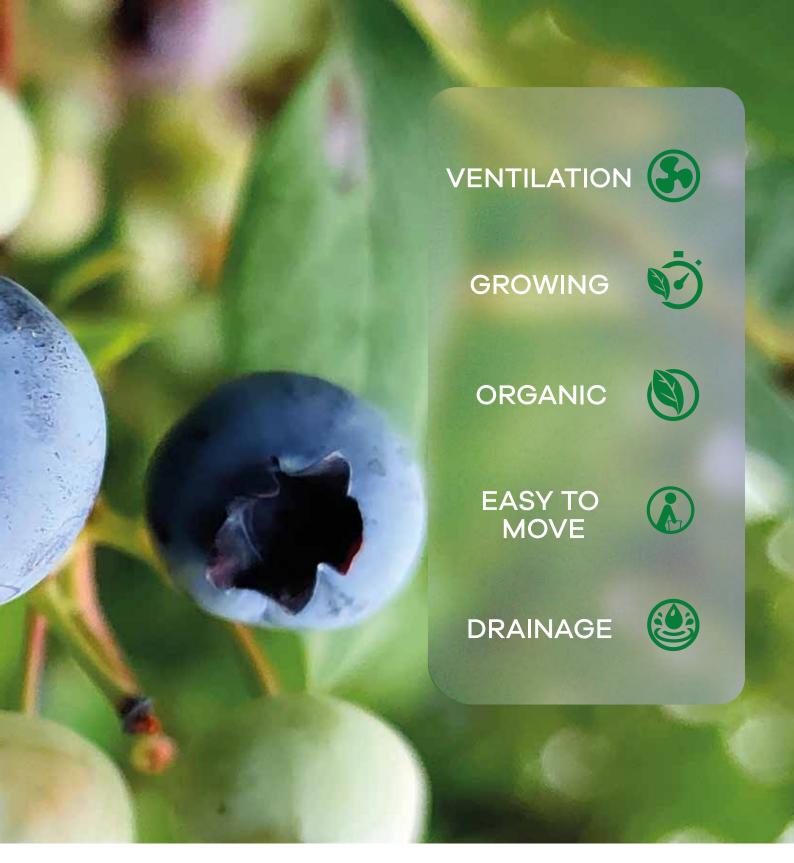

The ultimate solution for the growing of blueberry

The Bamaplast Blueberry series improves the cultivation of your blueberries.

The water needs of your plants will be fully met in every season and location thanks to the blueberry pots. The excellent drainage prevents harmful water stagnation and hinders the proliferation of pathogens, maximizing production.

The innovative bottom, specifically designed for this cultivation, ensures proper root oxygenation. The base of the pot is elevated from the ground, further improving ventilation and drainage.

With the Bamaplast Blueberry series, your blueberries will grow like never before.